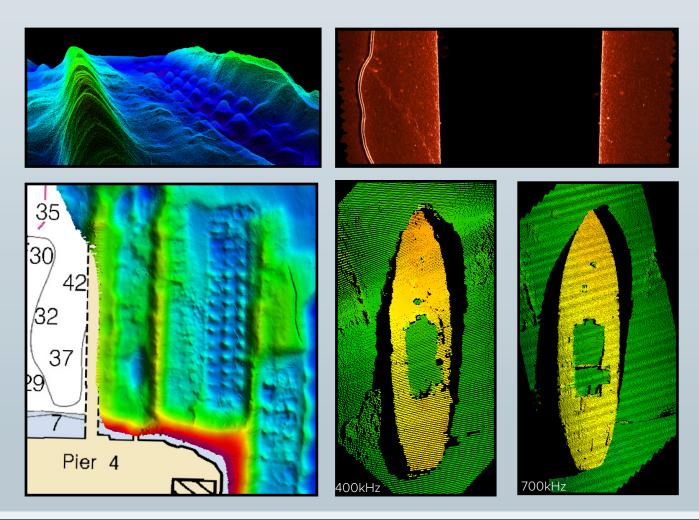

#### Features

- Multibeam Sonar with Integrated Inertial Navigation System & Integrated NTRIP Client.
- √ 80kHz Bandwidth
- √ Roll-stabilisation
- ✓ Backscatter outputs (Intensity, Sidescan, Sidescan Snippets, Snippets, Water Column)
- ✓ Multidetect
- √ Simple Ethernet Interface
- √ Integrated Sound Velocity Probe
- √ Hydrodynamic Fairing
- √ Mounting Bracket Included
- √ FM & CW Processing
- ✓ Exceeds IHO *Special Order*, CHS *Exclusive Order* & USACE *New Work*