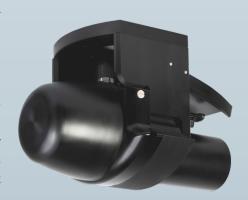

This most compact, highest resolution, tightly integrated, broadband multibeam sonar solution offering a curved array and GNSS/INS that is suited for the most demanding environments (Applanix OceanMaster). The iWBMSh is ready for rapid mobilisation and delivers highest XYZ performance for the price.

The iWBMSh is fully integrated with the highest performing sensors to work in the most challenging environments (under bridges or in rough sea conditions). Small form factor, low power draw and tight integration allow installation on any survey platform (permanent hull mount or pole mount). Hands-free system tuning ensures quality data on the first survey. The WBMS sonars are based on a state of the art analogue, and digital platform featuring powerful signal processing capabilities, offering roll stabilised bathymetry and several imagery and backscatter output. With broad R&D expertise, NORBIT has developed, from the ground-up, exciting new technology that allows existing and new applications to benefit from the advantages offered by a compact wideband curved-array multibeam sonar. Supported by DCT (Data collection Tool) for data acquisition.