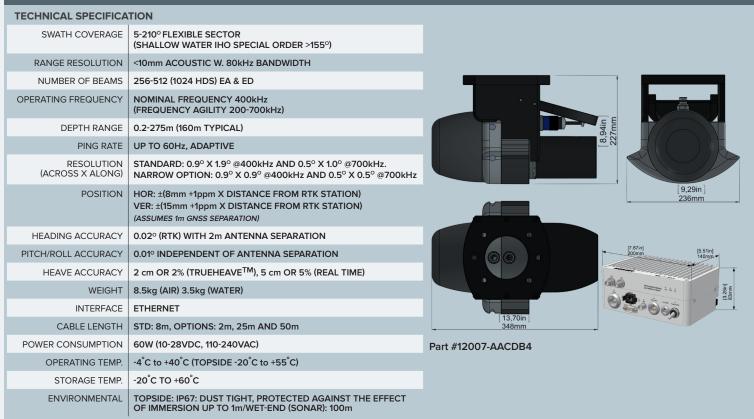

#### Features

- Multibeam Sonar with Integrated Inertial Navigation System & Integrated NTRIP Client.
- √ 80kHz Bandwidth
- √ Roll-stabilisation
- ✓ Backscatter outputs (Intensity, Sidescan, Sidescan Snippets, Snippets, Water Column)
- ✓ Multidetect
- √ Simple Ethernet Interface
- √ Integrated Sound Velocity Probe
- √ Hydrodynamic Fairing
- √ Mounting Bracket Included
- √ FM & CW Processing
- ✓ Exceeds IHO *Special Order*, CHS *Exclusive Order* & USACE *New Work*