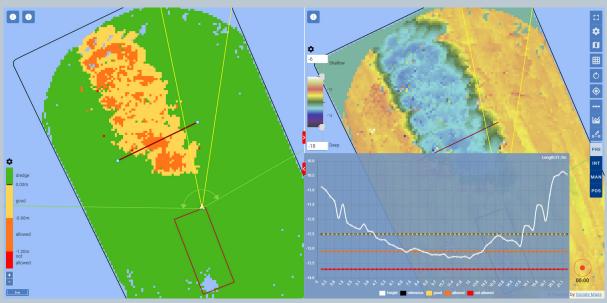

#### **NORdredge Features**

- Tablet user interface
- Real-time dredging progress display
- Accurate (RTK) high resolution maps
- Remote access to data via WMS/WFS GIS protocols
- Option for OEM integration
- 4D data (X,Y, Z and time)

#### **Dredging**

- Quick mobilization for dynamic operations
- PRE/POS and INS surreys support
- · Remote access by superintendent
- Remote QC, profiling and support
- · Real-time dredge progress display
- Instant report generation with WMS/WFS

#### **Rock Dumping and Scour Protection**

- Multi-user access
- Remote upload of design template
- Real-time placement and in-fill monitoring
- Assists in immediate corrective actions
- Progressive operation
- Avoids expensive reworks