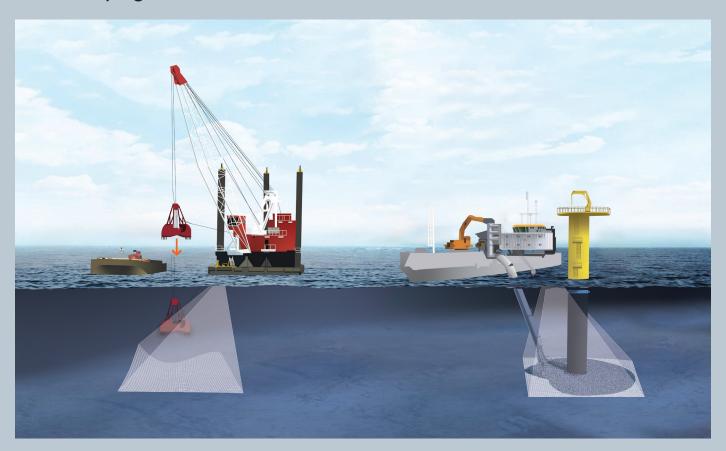

# 4D Multibeam Solution for Underwater Construction, Dredging and Rock Dumping

NORdredge provides instantaneous 4D information to the operators about the job progress, facilitates immediate corrective actions and increases efficiency of work.

### NORBIT Offers Integrated Real-Time Monitoring Solution for Dredging, Rock Dumping and Scour Protection.

#### **Dredging**

- Quick mobilization for dynamic operations
- PRE/POS and INS surreys support
- · Remote access by superintendent
- Remote QC, profiling and support
- · Real-time dredge progress display
- Instant report generation with WMS/WFS

#### **Rock Dumping and Scour Protection**

- Multi-user access
- Remote upload of design template
- Real-time placement and in-fill monitoring
- Assists in immediate corrective actions
- Progressive operation
- Avoids expensive reworks