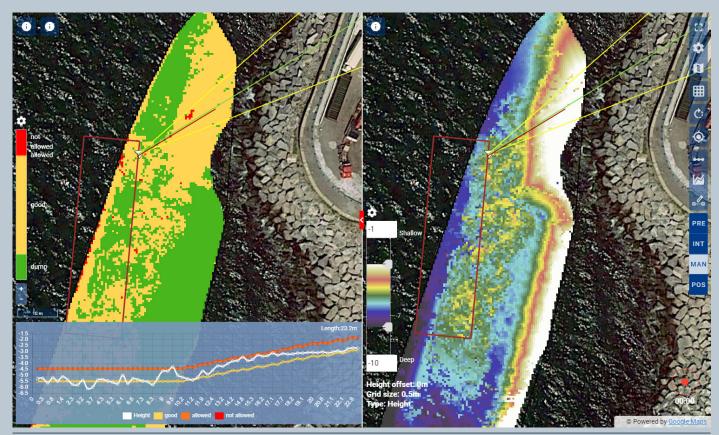

#### **NORdredge Features**

- Tablet user interface
- Real-time dredging progress display
- Accurate (RTK) high resolution maps
- Remote access to data via WMS/WFS GIS protocols
- Option for OEM integration
- 4D data (X,Y, Z and time)

#### **Dredging**

- Quick mobilization for dynamic operations
- PRE/POS and INS surreys support
- · Remote access by superintendent
- Remote QC, profiling and support
- · Real-time dredge progress display
- Instant report generation with WMS/WFS

#### **Rock Dumping and Scour Protection**

- Multi-user access
- Remote upload of design template
- Real-time placement and in-fill monitoring
- Assists in immediate corrective actions
- Progressive operation
- Avoids expensive reworks