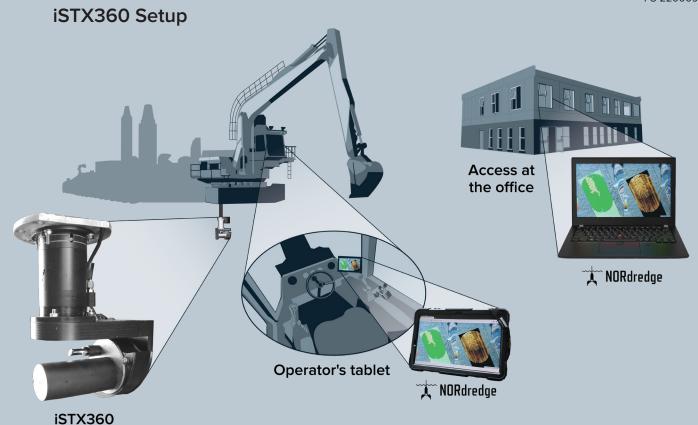

#### NORBIT STX360, iSTX360 and NORdredge

#### **NORdredge Features**

- Tablet user interface
- Real-time dredging progress display
- Accurate (RTK) high resolution maps
- Remote access to data via WMS/WFS GIS protocols
- Option for OEM integration
- 4D data (X,Y, Z and time)