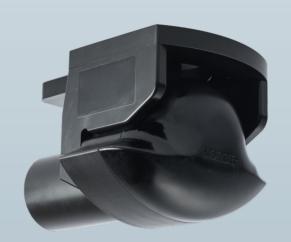

# NORBIT - iWBMSc (COMPACT) WIDEBAND MULTIBEAM SONAR

### With Tightly Integrated INS

Ultra compact and high-resolution curved array bathymetric system from NORBIT.

The 400kHz integrated multibeam solution offers high resolution in conjunction with the smallest possible tightly coupled INS/GNSS solution inertial navigation system for the most compact high resolution multibeam system. Having the inertial navigation system integrated into the sonar, ensures fast and reliable mobilisation.

The WBMS-series are based on a flexible sonar platform that utilises the latest in analogue and digital signal processing, and features a curved array. With broad R&D expertise NORBIT has developed, from the ground-up, exciting new technology that allows existing and new applications to benefit from the advantages offered by a compact wideband curved-array multibeam sonar.