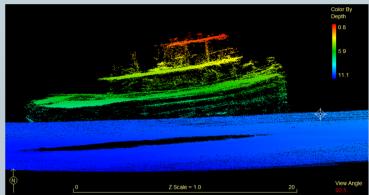

# NORBIT - iWBMSc (COMPACT) WIDEBAND MULTIBEAM SONAR

### With Tightly Integrated INS

Ultra compact and high-resolution curved array bathymetric system from NORBIT.

The 400kHz integrated multibeam solution offers high resolution in conjunction with the smallest possible tightly coupled INS/GNSS solution inertial navigation system for the most compact high resolution multibeam system. Having the inertial navigation system integrated into the sonar, ensures fast and reliable mobilisation.

The WBMS-series are based on a flexible sonar platform that utilises the latest in analogue and digital signal processing, and features a curved array. With broad R&D expertise NORBIT has developed, from the ground-up, exciting new technology that allows existing and new applications to benefit from the advantages offered by a compact wideband curved-array multibeam sonar.